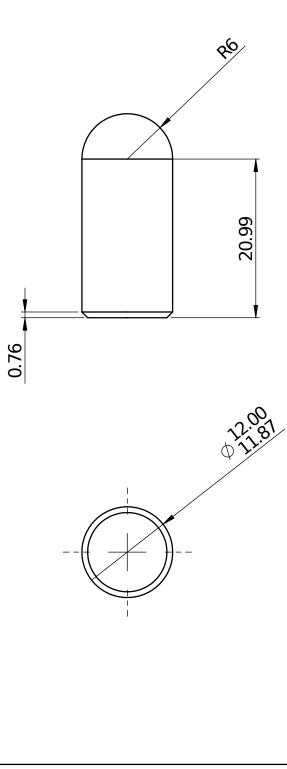

| NOTES: UNLESS OTHERWISE SPEC IFIED. |
|-------------------------------------|

4

D

С

В

А

- BREAK SHARP EDGES .13/.25 C HAMFER/RADII.
  MACHINE FINISH: 1.6 μm OR BETTER.
  PARTS TO BE C LEAN AND FREE FROM OIL OR ANY CONTAMINATION.
  PAC KAGE PARTS TO PREVENT DAMAGE AND LABEL WITH PN, REVISION AND PO.
  OVAL DIMENSIONS AND NOTES INDICATE INSPECTION DIMENSIONS.
  CERTIFICATE OF COMPLIANCE REQUIRED FOR EACH SHIPMENT OF PARTS.
  FINISH: ASTM B633 TYPE I, C LASS SC 1 (.005MM THICK).

3

3

|                                | 2                                                                                                                                                                                                   |                                                           |                       |            |       |          |                                        | 1                                                                                                        |             |   |
|--------------------------------|-----------------------------------------------------------------------------------------------------------------------------------------------------------------------------------------------------|-----------------------------------------------------------|-----------------------|------------|-------|----------|----------------------------------------|----------------------------------------------------------------------------------------------------------|-------------|---|
|                                | REVISIONS                                                                                                                                                                                           |                                                           |                       |            |       |          |                                        |                                                                                                          |             |   |
| REV                            | ECO<br>NO.                                                                                                                                                                                          | DESCI                                                     | DESC RIPTION DRAWN D/ |            |       |          |                                        |                                                                                                          |             |   |
| V1                             | N/A                                                                                                                                                                                                 |                                                           |                       |            |       | EA SE    |                                        |                                                                                                          | 5/5/2016    |   |
|                                |                                                                                                                                                                                                     |                                                           |                       |            |       |          |                                        |                                                                                                          |             | D |
|                                |                                                                                                                                                                                                     |                                                           |                       |            |       |          |                                        |                                                                                                          |             | С |
|                                |                                                                                                                                                                                                     |                                                           |                       |            |       |          |                                        |                                                                                                          |             | В |
|                                |                                                                                                                                                                                                     |                                                           |                       |            |       |          |                                        |                                                                                                          |             | • |
| ARE IN                         | ANC ES AS FOLLOWS:<br>AR: ANG ULAR:                                                                                                                                                                 | 3RD ANGLE    PROJ ECTION    MATERIAL    18-8    Stainless |                       |            |       |          |                                        | 120 Newport Center Drive<br>Newport Beach, CA 92660<br>United States<br>www.cepglobal.com 1-800-483-8020 |             | A |
| INTERP                         | RET DIMENSIONS & TO LERANC ES<br>ME Y14.5-2009.                                                                                                                                                     | RNISH                                                     | SEE NOTES             | ss Steel   | -     |          |                                        | PIVOTSTUD                                                                                                |             |   |
| PER AS                         |                                                                                                                                                                                                     | PROJECT                                                   | CEP                   |            |       |          |                                        |                                                                                                          |             |   |
|                                |                                                                                                                                                                                                     | ORIGINATOR                                                | NAME                  | DATE       | SIZE  | DWG      | NO.                                    | C 00016                                                                                                  | REV         |   |
| IS THE SC<br>PRODUC<br>IN PART | ORMATION CONTAINED IN THIS DRAWING<br>DLE PROPERTY OF CUTIING EDGE<br>CTS CORPORATION. ANY REPRODUCTION<br>OR A WHOLE WITHOUT THE WRITTEN<br>SON OF CUTIING EDGE PRODUCTS<br>IRATION IS PROHIBITED. | DESIGNED BY                                               | B. SPERKO             | 11/12/2015 | B     | <u> </u> |                                        |                                                                                                          | V1          |   |
| PERMIS                         | SION OF CUTTING EDGE PRODUCTS<br>RATION IS PROHIBITED.                                                                                                                                              | DRAWN BY                                                  | A. GIFFORD            | 5/5/20216  | SCALE |          | SW FILE NAME:<br>C 00016 Pivot Stud V1 |                                                                                                          | SHEET1 OF 1 |   |
|                                | 2                                                                                                                                                                                                   |                                                           |                       |            |       |          |                                        | 1                                                                                                        |             |   |