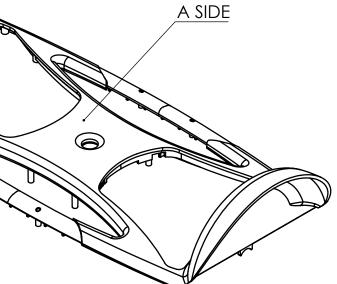

| D |          | <ul> <li>NOTES: UNLESS OTHERWISE SPECIFIED.</li> <li>MATERIAL: PC (LG GP1006FM), FLAMMABILIT<br/>A-SIDE UV RESISTANCE TO UL 7460<br/>COLOR: AS SPECIFIED IN PO<br/>PROVIDE MATERIAL CERTIFICATIO</li> <li>TEXTURE A-SIDE: STANDARD TEXTURE = POL</li> <li>TEXTURE B-SIDE: AS MACHINED</li> <li>3D CAD GEOMETRY DEFINES FEATURES NOT<br/>TOLERANCES: 1 TO 20MM ±.1, 21 TO 100 ±.1</li> <li>CORNER RADII 0.13MM NOMINAL.</li> <li>TYPICAL DRAFT ANGLE TO BE 1 DEGREE MAX<br/>7. PARTS TO BE CLEAN AND FREE FROM MOLD<br/>8. OVAL DIMENSIONS AND NOTES INDICATE INST</li> </ul>                                                                                                                                                                                                                                                                                                                                                                                                                                                                                                                                                                                                                                                                                                                                                                                                                                                                                                                                                                                                                                                                                                                                                                                                                                                                                                                                                                                                                                                                                                        |
|---|----------|-------------------------------------------------------------------------------------------------------------------------------------------------------------------------------------------------------------------------------------------------------------------------------------------------------------------------------------------------------------------------------------------------------------------------------------------------------------------------------------------------------------------------------------------------------------------------------------------------------------------------------------------------------------------------------------------------------------------------------------------------------------------------------------------------------------------------------------------------------------------------------------------------------------------------------------------------------------------------------------------------------------------------------------------------------------------------------------------------------------------------------------------------------------------------------------------------------------------------------------------------------------------------------------------------------------------------------------------------------------------------------------------------------------------------------------------------------------------------------------------------------------------------------------------------------------------------------------------------------------------------------------------------------------------------------------------------------------------------------------------------------------------------------------------------------------------------------------------------------------------------------------------------------------------------------------------------------------------------------------------------------------------------------------------------------------------------------------|
| С |          | 8. OVAL DIMENSIONS AND NOTES INDICATE IN                                                                                                                                                                                                                                                                                                                                                                                                                                                                                                                                                                                                                                                                                                                                                                                                                                                                                                                                                                                                                                                                                                                                                                                                                                                                                                                                                                                                                                                                                                                                                                                                                                                                                                                                                                                                                                                                                                                                                                                                                                            |
| В |          |                                                                                                                                                                                                                                                                                                                                                                                                                                                                                                                                                                                                                                                                                                                                                                                                                                                                                                                                                                                                                                                                                                                                                                                                                                                                                                                                                                                                                                                                                                                                                                                                                                                                                                                                                                                                                                                                                                                                                                                                                                                                                     |
| A | <image/> | UNLESS OTHERWISE SPECIFED DIMENSIONS<br>ARE IN MM.       3RD ANGLE<br>PROJECTION       Image: Comparison of the second of the s |

LITY RATING: UL94-V0, RTI >= 80C TO UL746B, 6C

ON WITH EACH SHIPMENT OF PARTS.

DLISHED SPI FINISH A-1

T DIMENSIONED. ALL DIMENSIONS IN MM. 15, 101 TO 160 ±.325, FOR EACH 20MM OVER 160 ADD ±.08 D

С

В

1

AX. SEE CAD MODEL FOR ANGLE DETAILS. D RELEASE OR ANY CONTAMINATION. INSPECTION DIMENSIONS.